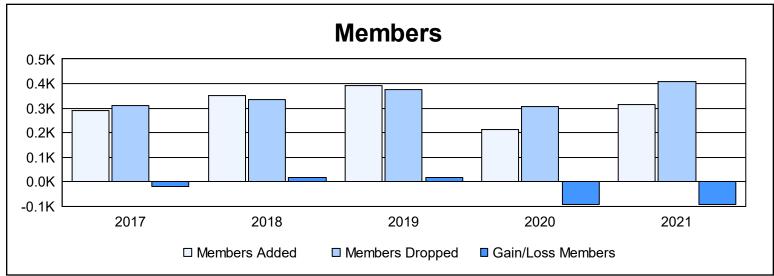

| Year      | New<br>Clubs | Dropped<br>Clubs | Gain/<br>Loss<br>Clubs | New<br>Members | Charter<br>Members | Reinstate<br>Members | Transfer<br>Members | Total<br>Member<br>Added | Total<br>Members<br>Dropped | Gain/<br>Loss<br>Members |
|-----------|--------------|------------------|------------------------|----------------|--------------------|----------------------|---------------------|--------------------------|-----------------------------|--------------------------|
| 2016-2017 | 0            | 0                | 0                      | 229            | 17                 | 29                   | 14                  | 289                      | 309                         | -20                      |
| 2017-2018 | 5            | 4                | 1                      | 201            | 127                | 6                    | 19                  | 353                      | 334                         | 19                       |
| 2018-2019 | 4            | 4                | 0                      | 214            | 127                | 32                   | 20                  | 393                      | 376                         | 17                       |
| 2019-2020 | 2            | 1                | 1                      | 137            | 61                 | 4                    | 12                  | 214                      | 306                         | -92                      |
| 2020-2021 | 2            | 6                | -4                     | 203            | 66                 | 11                   | 35                  | 315                      | 407                         | -92                      |
| Average   | 3            | 3                | 0                      | 197            | 80                 | 16                   | 20                  | 313                      | 346                         | -34                      |