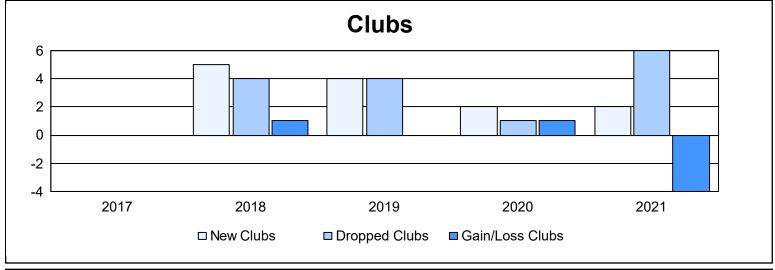

| Year      | New<br>Clubs | Dropped<br>Clubs | Gain/<br>Loss<br>Clubs | New<br>Members | Charter<br>Members | Reinstate<br>Members | Transfer<br>Members | Total<br>Member<br>Added | Total<br>Members<br>Dropped | Gain/<br>Loss<br>Members |
|-----------|--------------|------------------|------------------------|----------------|--------------------|----------------------|---------------------|--------------------------|-----------------------------|--------------------------|
| 2016-2017 | 0            | 0                | 0                      | 229            | 17                 | 29                   | 14                  | 289                      | 309                         | -20                      |
| 2017-2018 | 5            | 4                | 1                      | 201            | 127                | 6                    | 19                  | 353                      | 334                         | 19                       |
| 2018-2019 | 4            | 4                | 0                      | 214            | 127                | 32                   | 20                  | 393                      | 376                         | 17                       |
| 2019-2020 | 2            | 1                | 1                      | 137            | 61                 | 4                    | 12                  | 214                      | 306                         | -92                      |
| 2020-2021 | 2            | 6                | -4                     | 203            | 66                 | 11                   | 35                  | 315                      | 407                         | -92                      |
| Average   | 3            | 3                | 0                      | 197            | 80                 | 16                   | 20                  | 313                      | 346                         | -34                      |